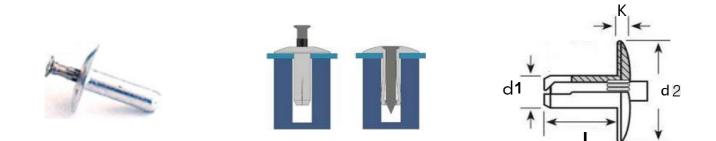

## **Drive Rivets Large Head**

| Drive Rivets Large Head |                   |                |            |          |      |  |
|-------------------------|-------------------|----------------|------------|----------|------|--|
| d1                      | Available Lengths | Grip Range - E | Drill Size | d2 - Min | W    |  |
| 4.8                     | 7.6               | 2.9            |            |          |      |  |
|                         | Uр То             | Uр То          | 5 (+0.2)   | 16.00    | 1.50 |  |
|                         | 50                | 46.5           |            |          |      |  |

Material : Body Aluminium & Mandrel Stainless Steel 304

Used In The Construction Industry To Fix Sheets , Mouldings, Angles, Coatings Or Insulation Does Not Need Through Holes, The Stainless Steel Mandrel Is Forcefully Introduced With A Punch Into The Aluminium Body Using A Hammer, Opening The Body In Three Different Blades Fixing The Inside Of The Walls In The Body To Be Fixed